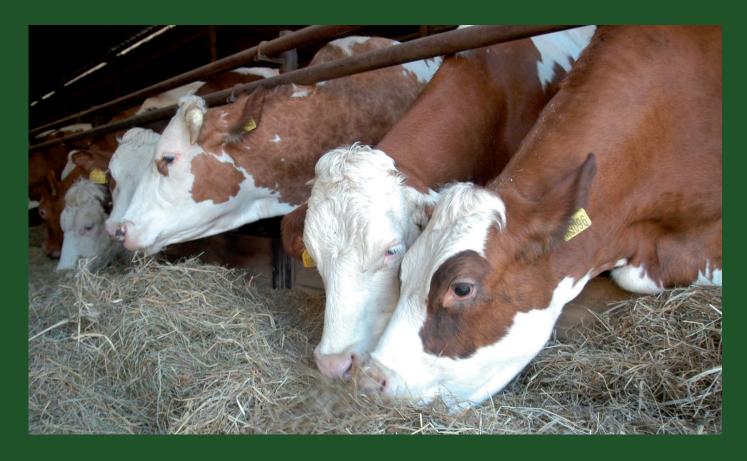

#### The dietetic feed for cattle – feed for special purposes of the diet

#### **APPLICATION INDICATIONS:**

- Iow dietary feed quality, feeding mouldy or rancid feeds
- fat cows before calving, lack of energy after calving, lipomobilisation syndrome, ketosis, hepatosteatosis
- unbalanced nutrient content in the ratio surplus of crude protein over energy content
- poor reproduction parameters
- immune system disorders